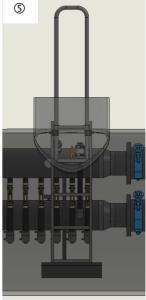

The entry aid can be extended if needed and fixed on the top rung for safe entry ③.

Positions of the extendable entry aid:

Manhole cover ④ closed

⑤ open

HakaGerodur AG Giessenstrasse 3 p.o. box 8717 Benken Phone +41 (0)55 293 25 25 technik\_ews@hakagerodur.ch