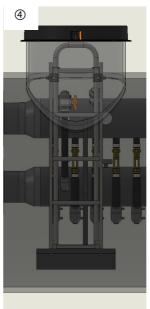

The entry aid can be extended if needed and fixed on the top rung for safe entry ③.

Positions of the extendable entry aid:

Manhole cover ④ closed

⑤ open

HakaGerodur AG Giessenstrasse 3 p.o. box 8717 Benken Phone +41 (0)55 293 25 25 technik\_ews@hakagerodur.ch