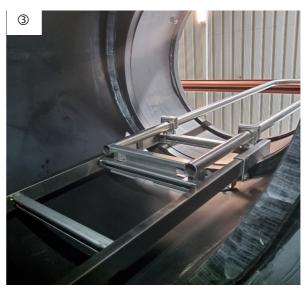

www.hakagerodur.ch

If space is lacking (6) for unobstructed access or at the customer's request, PE steps  $\bigcirc$  can be installed on the shaft wall instead. These, however, are not compliant with the standard.