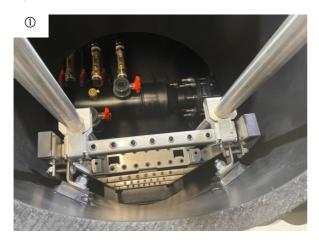

## Extendable stainless-steel access ladder in the manhole

The access ladder is extendable, made of stainless steel and manufactured in accordance with the applicable standard SIA 190.112/DIN EN 14396. Installation is carried out in accordance with this standard. The access ladder is permanently installed on the inside of the dome ① and in the lower part on a platform @.

The entry aid can be extended if needed and fixed on the top rung for safe entry ③.

Positions of the extendable entry aid:

Manhole cover ④ closed

⑤ open

HakaGerodur AG Giessenstrasse 3 p.o. box 8717 Benken Phone +41 (0)55 293 25 25 technik\_ews@hakagerodur.ch