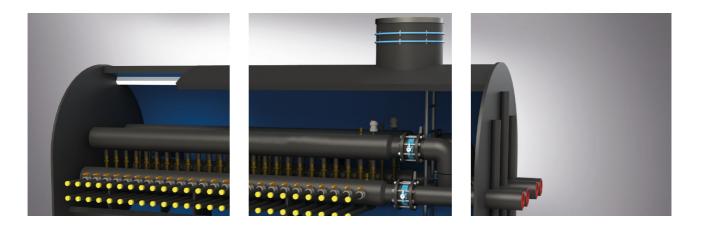

## GEROtherm<sup>®</sup> – supplementary information

Extendable stainless-steel access ladder in the manhole

## Extendable stainless-steel access ladder in the manhole

The access ladder is extendable, made of stainless steel and manufactured in accordance with the applicable standard SIA 190.112/DIN EN 14396. Installation is carried out in accordance with this standard. The access ladder is permanently installed on the inside of the dome ① and in the lower part on a platform @.

The entry aid can be extended if needed and fixed on the top rung for safe entry ③.

Positions of the extendable entry aid:

Manhole cover ④ closed

⑤ open

HakaGerodur AG Giessenstrasse 3 p.o. box 8717 Benken Phone +41 (0)55 293 25 25 technik\_ews@hakagerodur.ch

For the access ladder, there must at least be enough space (8) for the service personnel. (For possible configurations, see page 4.)

The mounting position (9) of the ladder with manhole type 4 is in the middle between the collector and distributor manifolds.