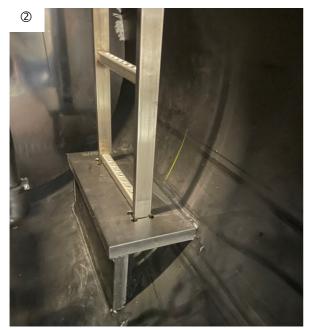

The entry aid can be extended if needed and fixed on the top rung for safe entry ③.

Positions of the extendable entry aid:

Manhole cover ④ closed

⑤ open

HakaGerodur AG Giessenstrasse 3 p.o. box 8717 Benken Phone +41 (0)55 293 25 25 technik\_ews@hakagerodur.ch