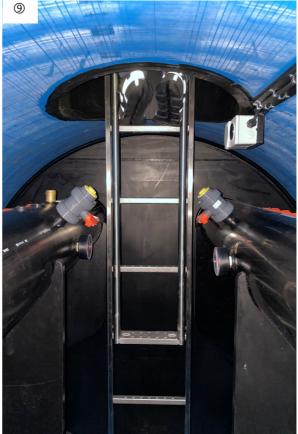

## GEROtherm<sup>®</sup> – supplementary information

Extendable stainless-steel access ladder in the manhole

## Extendable stainless-steel access ladder in the manhole

The access ladder is extendable, made of stainless steel and manufactured in accordance with the applicable standard SIA 190.112/DIN EN 14396. Installation is carried out in accordance with this standard. The access ladder is permanently installed on the inside of the dome ① and in the lower part on a platform @.

The entry aid can be extended if needed and fixed on the top rung for safe entry ③.

Positions of the extendable entry aid:

Manhole cover ④ closed

⑤ open

HakaGerodur AG Giessenstrasse 3 p.o. box 8717 Benken Phone +41 (0)55 293 25 25 technik\_ews@hakagerodur.ch