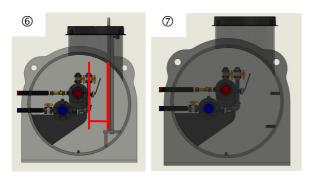

www.hakagerodur.ch

If space is lacking (6) for unobstructed access or at the customer's request, PE steps  $\bigcirc$  can be installed on the shaft wall instead. These, however, are not compliant with the standard.