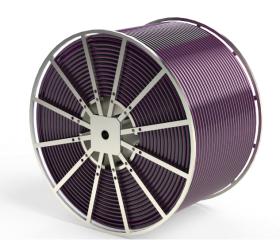

## Metal reel for GEROtherm® connecting tubes de 50mm (PN16)

## **Connecting tubes:**

GEROtherm<sup>®</sup> Industrie connecting tubes of PE100-RC de50 x 4.6 mm S5 PN 16 black, coils of 2'000 meters GEROtherm<sup>®</sup> ANERGIE connecting tubes of PE100-RC de50 x 4.6 mm S5 PN 16 Black with violet marking stripes, coils of 2'000 meters