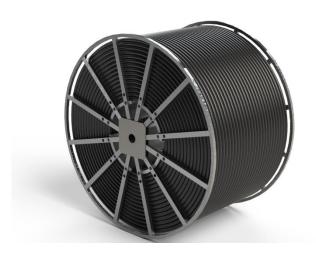

## Metal reel for GEROtherm® connecting tubes de 50mm (PN16)

## **Connecting tubes:**

GEROtherm<sup>®</sup> Industrie connecting tubes of PE100-RC de50 x 4.6 mm S5 PN 16 black, coils of 2'000 meters GEROtherm<sup>®</sup> ANERGIE connecting tubes of PE100-RC de50 x 4.6 mm S5 PN 16 Black with violet marking stripes, coils of 2'000 meters